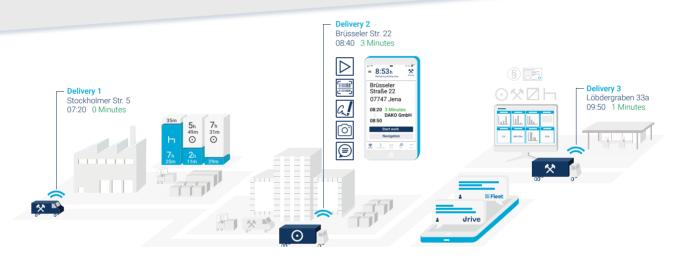

Track & Trace - Driver location, route and order status

Chat between driver and main control with real-time translation in the relevant language4

Vehicle pre-checks with checklists according to vehicle type and automatic report transmission

#### Benefits for drivers

- Retrieve your own work information at any time
- Display of all relevant order data such as destinations, routes and on-site tasks
- Navigated route with optimal sequence of all stops
- Checklists to guide drivers guickly and easily through pick-up, delivery and service processes
- Carry out vehicle pre-checks quickly and easily, including photo documentation of defects