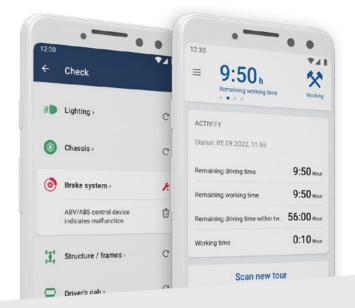

## All features at a glance<sup>2</sup>

Mobile order processing

Display of current driving / rest times

Deadline reminders and TachoStation finder

**Document of shipment** handover: barcode scanning, digital signature and proof of delivery, photo documentation

Track & Trace - Driver location, route and order status

Chat between driver and main control with real-time translation in the relevant language4

Vehicle pre-checks with checklists according to vehicle type and automatic report transmission